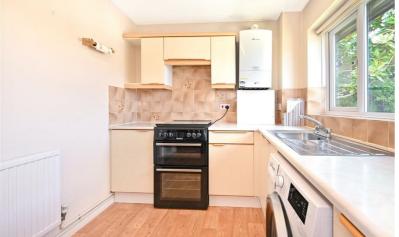

The lounge is a large bright room with space for a dining table. The kitchen is located from the lounge with eye and base level cupboards, gas cooker with electric double oven, washing machine (being left as a goodwill gesture and will not be repaired or replaced if it ceases to work) and space for a fridge/freezer.