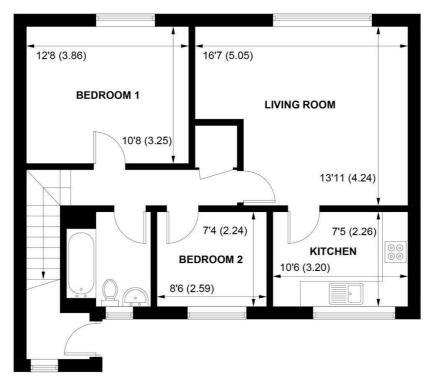

## **FIRST FLOOR**

## APPROXIMATE GROSS INTERNAL AREA = 669 SQ FT / 62.2 SQ M

NOT TO SCALE (For illustrative purposes only as defined by RICS Code of Measuring Practice) 2025 ©

Produced for Sims Williams

## **EPC RATING**

Current = C Potential = C

COUNCIL TAX BAND

Band = C

The property benefits from its own private entrance and upon entering stairs leading to the accommodation.

Once upstairs the hallway has access to all rooms and houses a storage cupboard.

The lounge is a large bright room with space for a dining table. The kitchen is located from the lounge with eye and base level cupboards, gas cooker with electric double oven, washing machine (being left as a goodwill gesture and will not be repaired or replaced if it ceases to work) and space for a fridge/freezer.

The master bedroom is a good size double and there is a further single bedroom.

The bathroom comprises of a white suite with shower over bath from the tap.

The property has neutral decor throughout, gas central heating and double glazing.